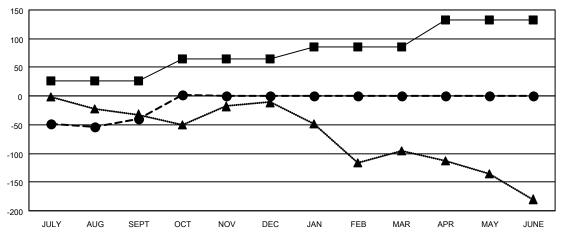

| Members               |       |                       |                        |                                                |
|-----------------------|-------|-----------------------|------------------------|------------------------------------------------|
| RESULTS FOR 2021-2022 |       |                       |                        |                                                |
| QUARTER               | МЕМВЕ | ER GROWTH NET<br>GOAL | MEMBER GROWT<br>ACTUAL | H DROPPED MEMBERS ACTUAL (including transfers) |
| JULY/AUG/SE           | EPT   | 26                    | 158                    | 188                                            |
| OCT/NOV/DE            | С     | 39                    | 77                     | 19                                             |
| JAN/FEB/MAF           | 3     | 21                    | 0                      | 0                                              |
| APR/MAY/JUI           | NE    | 46                    | 0                      | 0                                              |

## GOALS AND ACTUAL MEMBERS CUMULATIVE

| - | <b>MEMBER</b> | <b>GROWTH</b> | NET | GOAL |
|---|---------------|---------------|-----|------|
|   |               |               |     |      |

- MEMBER GROWTH ACTUAL