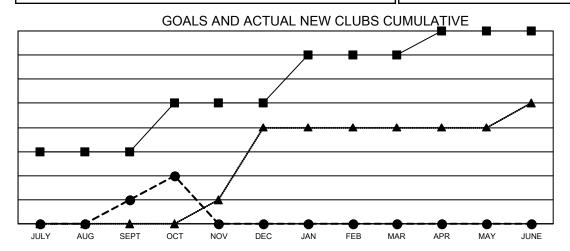

## Multiple District 18

Results as of: 10/31/2021 **LOCATION: GEORGIA** 

|                       | Club          | os        |               |                   |
|-----------------------|---------------|-----------|---------------|-------------------|
| RESULTS FOR 2021-2022 |               |           |               |                   |
| QUARTER               | NEW CLUB GOAL | NEW CLUBS | DROPPED CLUBS | QUAR <sup>-</sup> |
|                       |               |           |               |                   |
| JULY/AUG/SEPT         | 3             | 1         | 3             | JULY/A            |
| OCT/NOV/DEC           | 2             | 1         | 0             | OCT/N             |
| JAN/FEB/MAR           | 2             | 0         | 0             | JAN/FE            |
| APR/MAY/JUNE          | 1             | 0         | 0             | APR/M             |
|                       |               |           |               |                   |

- CURRENT YEAR GOALS FOR NEW CLUBS
- CURRENT YEAR ACTUAL NEW CLUBS
- LAST YEAR ACTUAL NEW CLUBS